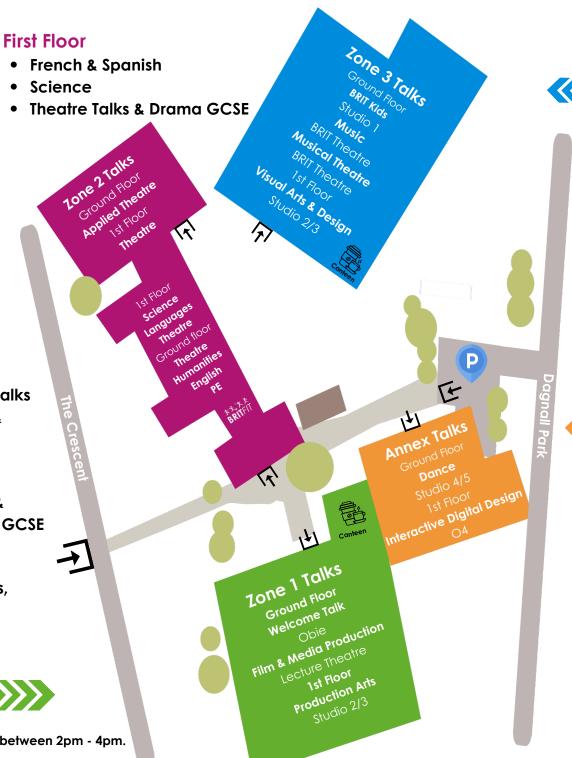

# Zone 2

## **Ground Floor**

- Applied Theatre (Post 16)
- BRIT Fit (PE)
- English
- History
- Musical Theatre
- Sociology
- Theatre

# Zone 1

### **Ground Floor**

Admissions Info

BRIT

- Careers Team
- Film & Media Production Talks
- Production Arts (Post 16) & **Textiles GCSE**

### **First Floor**

• Film & Media Production & YouTube Music Studio & Film GCSE

In the Library:

Additional Educational Needs, Counselling, Pastoral, Pupil Premium

#### **Second Floor**

Radio Studio

Do not drive into The Crescent between 2pm - 4pm. Fines will be issued.

# Zone 3 **Ground Floor**

• BRIT Kids Talks Music Talks

Musical Theatre Talks

## **First Floor**

- Visual Arts & Design
- Art & Design, Photography GCSE

# Annex

### **Ground Floor**

- Dance Talks & Dance GCSE
- Music Rooms

## **First Floor**

- Interactive Digital **Design Talks & Graphic Design**
- Music Room & GCSE Music/Music Tech